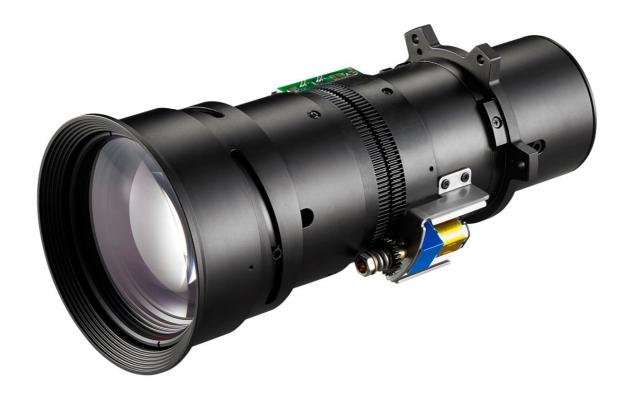

## BX-CTA13

Ultra Long throw Motorised Lens with 1.9x Zoom

- 2.9 ~ 5.52:1 throw ratio, project 1000" wide image from over 115m away
- Designed for the Optoma ZU1300, ZU1100, ZU1050, ZU860, ZU750 and ZU660e DuraCore laser projectors
- Perfect for entertainment installations & building projection
- Enables installations in live venue installations where distance projection is needed

The BX-CTA13 ultra long throw lens is ideal for distance installations and live venue entertainment which require a long distance from projector to screen.

This lens has a throw ratio of 2.9 ~ 5.52:1 and can produce an image size of 50" up to 1000"