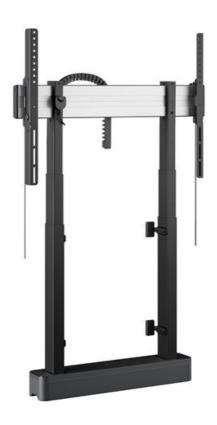

## **RISE 2008**

Motorised floor-wall lift with anti-collision

- Anti-collision technology for added safety in schools - Ideal solution for education and corporate environments
- Easily raise the display smoothly, quickly, and safely - Movement speed of 80mm/s for the heaviest screens with QuickRise™
- Flexible, stable, and robust Suitable for very high and low positions with a height adjustment range of no less than 980mm
- Stylish and sleek solution for your Optoma display
- Integrated cable management (CIS®)

The RISE 2008 motorised display lift floor-wall solution is suitable for displays of up to 86" with a maximum weight of 120kg. The lift raises the display smoothly, quickly, and safely at a speed of 80mm/s with QuickRise™. With a 980mm travel range the lift is suitable for both very low and high positions.