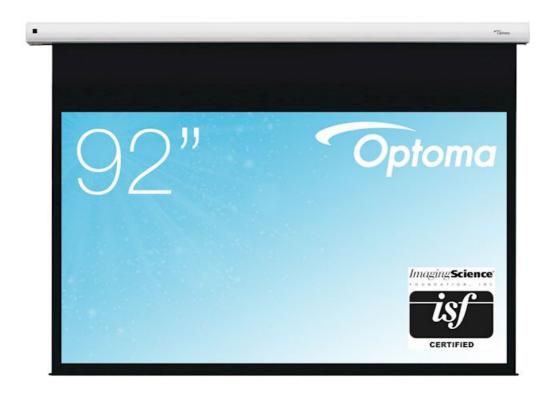

## **DE-9092EGA**

92" diagonal 16:9 electric screen

- 92" diagonal 16:9 electric screen
- Aluminium casing
- · Wall and ceiling mountable with sliding brackets
- Integrated control system

A premium easy to operate electric motorised screen that can be controlled via the IR remote or automatically by the 12V trigger or RS232. That comes in an elegant white curved aluminium casing.

## **Specifications**

Screen type Electric Gain Material Glassfiber Matte White Viewing size (WxH) (mm) 2030 x 1145 Black border left and right 50mm Black border bottom 55mm Black border top 300mm Dimensions (W x D x H) 2280 x 108 x 113 Gross weight 16.5 kg