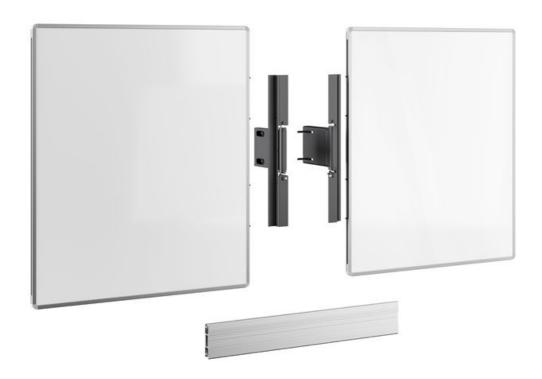

## RISE A226

Whiteboard set 65" for the RISE motorised display lift trolley or floor stand

- Custom made for a seamless fit
- Made for RISE motorised display lift trolley and floor stand solutions
- Suitable for any classroom or educational setting
- Enamel steel whiteboards with specially designed adjustable hinges

The RISE A226 whiteboard set 65" is custom made for the RISE motorised display lift trolley and floor stand solutions. Suitable for any classroom or educational setting, the whiteboards can be mounted to the left and right of a 65-inch display.