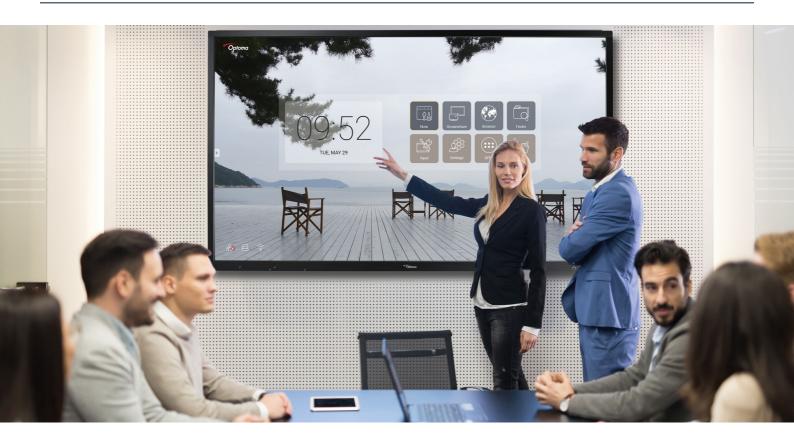

## OP861RK+

86" interactive flat panel display including mount and Wi-Fi Dongle

- 4K UHD resolution for crisp and vivid visuals
- Seamless interactivity 20-point touch-enabled
- Anti-glare glass, blue light filter and wide viewing angle

Optoma's multi-touch interactive flat panels boast 4K UHD resolution and a 20-point touch-enabled display, bringing lessons and idea sharing to life in education and corporate settings.