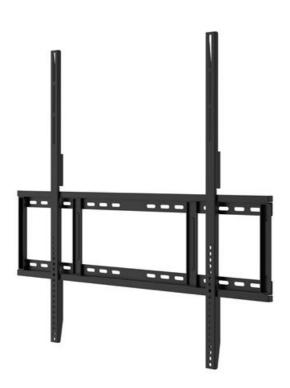

## WIB9080A - Fixed wall mount for N-Series displays 75 - 98

Fixed wall mount

- Fixed/ flat wall mount
- Low profile sits just 25mm from the wall
- Maximum VESA: 900x800mm
- Can be used to mount 75" to 98" N-Series models in portrait orientation

The WIB9080A is a wall mount designed for easy installation and adjustment of the Optoma 75", 86" and 98" N-Series professional displays.

Installation is easy, simply mount the adapters to the display and hang on the wall plate.