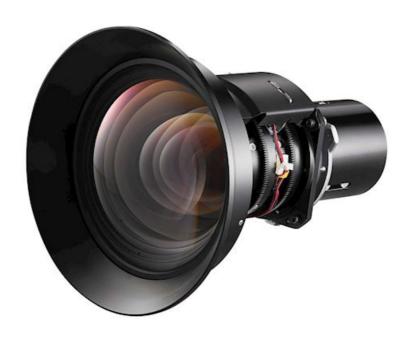

## BX-CTA18

Short-throw Lens with Motorised Zoom

- 0.84 ~ 1.02:1 throw ratio, project images up to 1000" from 18m with the BX-CTA18 lens
- Designed for the Optoma ZU1700, ZU1900, ZU2200 Ultra Bright DuraCore laser projectors
- 1.2x Motorised Zoom for flexible and simple installations
- Motorised Zoom & Motorised Lens Shift Memory adds flexibility and ease of install

The BX-CTA18 short throw lens is ideal for rental installations or permanent install applications within the entertainment or museum sectors. Motorised Lens shift memory and Motorised Zoom add to the lens's use-case flexibility and easy installation.