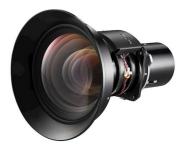

## BX-CTA18

Short-throw Lens with Motorised Zoom

- 0.84 ~ 1.02:1 throw ratio, project images up to 1000" from 18m with the BX-CTA18 lens
- Designed for the Optoma ZU1700, ZU1900, ZU2200 Ultra Bright DuraCore laser projectors
- 1.2x Motorised Zoom for flexible and simple installations
- Motorised Zoom & Motorised Lens Shift Memory adds flexibility and ease of install

The BX-CTA18 short throw lens is ideal for rental installations or permanent install applications within the entertainment or museum sectors. Motorised Lens shift memory and Motorised Zoom add to the lens's use-case flexibility and easy installation.