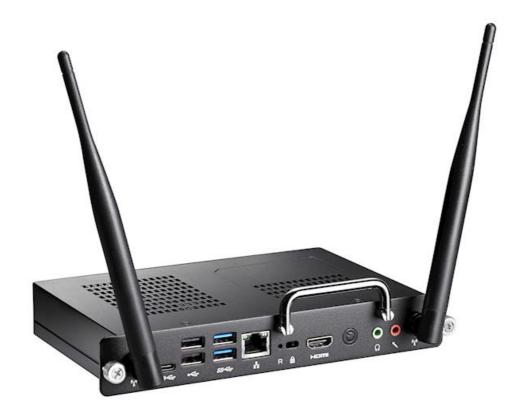

## **Specifications**

General Dimensions (W x D x H) mm 180 x 120 x 30 Connections **Inputs** 2 x USB 3.0, 2 x USB 2.0, 1 x USB-C, 1 x Mic Outputs 1 x HDMI, 1 x Audio 3.5mm

0.7 kg Net weight Gross weight 0.88 kg