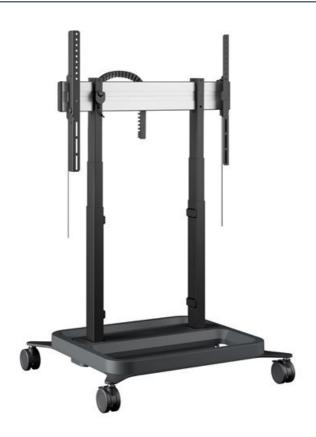

## **RISE 5305**

Motorised floor lift trolley with anti-collision

- Anti-collision technology for added safety in schools - Ideal solution for education and corporate environments
- Easily raise the display smoothly, quickly, and safely - Movement speed of 50mm/s for the heaviest screens with QuickRise™
- Flexible, stable, and robust Suitable for very high and low positions with a height adjustment range of no less than 980mm
- Stylish and sleek solution for your Optoma display
   Integrated cable management (CIS®)

The RISE 5305 motorised display lift trolley is suitable for displays of up to 86" with a maximum weight of 120 kg. The lift raises the display smoothly, quickly, and safely at a speed of 50mm/s with QuickRise™. With a 980mm travel range the lift is suitable for both very low and high positions.

## **Specifications**

EAN: 5055387667259, Colour: Black

General

 Stand lifting range
 893 - 1873mm

 Net weight
 40.3 kg

 Gross weight
 42.1 kg

 Maximum load-bearing weight
 120kg

 Height adjustment
 980mm