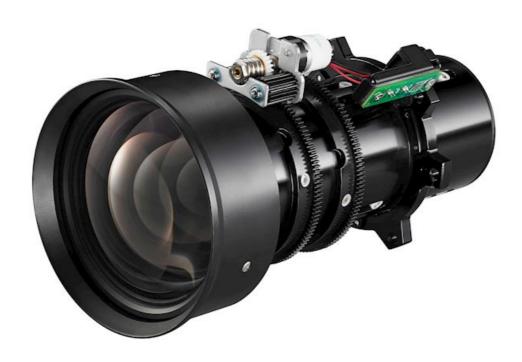

## BX-CTA03

Motorised Lens with Long Zoom

- 1.52 ~ 2.92:1 throw ratio, project 1000-inch image from 32.7m away with the BX-CTA03 long zoom lens
- Designed for the Optoma ZU1300, ZU1100, ZU1050, ZU860, ZU750 and ZU660e DuraCore laser projectors
- 1.9x Motorised Zoom for flexible and simple installations
- Long Zoom lens with Motorised Zoom for versatile applications

The BX-CTA03 long zoom lens is ideal for rental installations or permanent install applications within the entertainment or museum sectors.

This lens has a throw ratio of 1.52 ~ 2.92:1 and can produce an image size of 50" up to 1000"