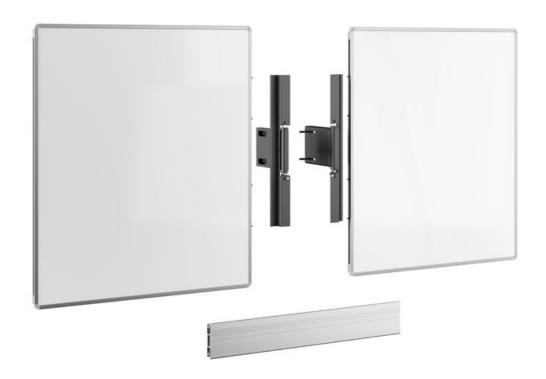

## RISE A226

Whiteboard set 65" for the RISE motorised display lift trolley or floor stand

- Custom made for a seamless fit
- Made for RISE motorised display lift trolley and floor stand solutions
- Suitable for any classroom or educational setting
- Enamel steel whiteboards with specially designed adjustable hinges

The RISE A226 whiteboard set 65" is custom made for the RISE motorised display lift trolley and floor stand solutions. Suitable for any classroom or educational setting, the whiteboards can be mounted to the left and right of a 65-inch display.