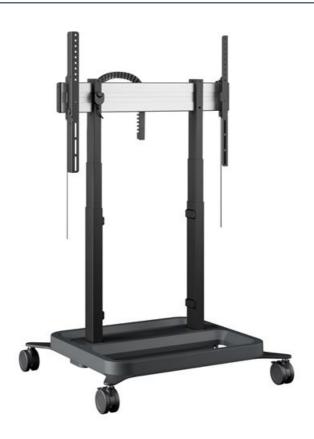

## **RISE 5305**

Motorised floor lift trolley with anti-collision

- Anti-collision technology for added safety in schools - Ideal solution for education and corporate environments
- Easily raise the display smoothly, quickly, and safely - Movement speed of 50mm/s for the heaviest screens with QuickRise™
- Flexible, stable, and robust Suitable for very high and low positions with a height adjustment range of no less than 980mm
- Stylish and sleek solution for your Optoma display
- Integrated cable management (CIS®)

The RISE 5305 motorised display lift trolley is suitable for displays of up to 86" with a maximum weight of 120 kg. The lift raises the display smoothly, quickly, and safely at a speed of 50mm/s with QuickRiseTM. With a 980mm travel range the lift is suitable for both very low and high positions.

## **Specifications**

EAN: 5055387667259, Colour: Black

General

 Stand lifting range
 893 - 1873mm

 Net weight
 40.3 kg

 Gross weight
 42.1 kg

 Maximum load-bearing weight
 120kg

 Height adjustment
 980mm