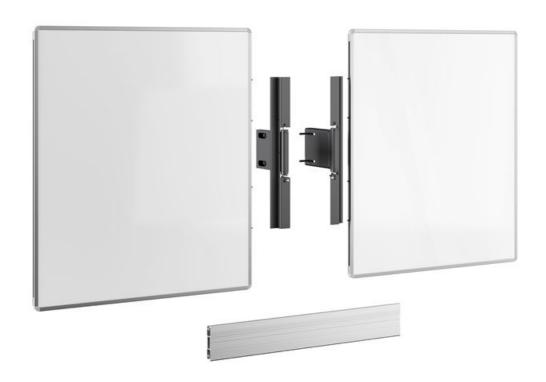

## RISE A216

Whiteboard set 65" for the RISE motorised floor-wall lift

- Custom made for a seamless fit
- Made for RISE 2005 and RISE 2008 motorised floor-wall lifts
- Suitable for any classroom or educational setting
- Enamel steel boards with specially designed adjustable hinges

The RISE A216 whiteboard set 65" is custom made for the RISE 2005/2008 motorised display lift floor-wall solutions. Suitable for any classroom or educational setting, the whiteboards can be mounted to the left and right of a 65-inch display.