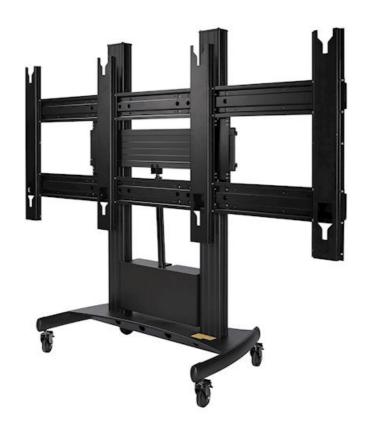

## ODM01MFS

FHDQ130 motorised trolley

- Height adjustable trolley for Optoma AIO 130" LED display
- Motorised lifting system (490mm height range)
- Movable stand solution allowing for use in multiple locations
- Fits through a standard door frame with ease

The ODM01MFS is a heavy-duty motorised trolley for use with Optoma AlO 130" LED display. Using this trolley, you can easily fit, move and adjust the height of the display thanks to the motorised lifting mechanism.

## **Specifications**

EAN: 5055387663244, Colour: Black

General

 Dimensions (W x D x H) mm
 2319 x 655 x 1784

 Power supply
 110~240V

 Stand lifting range
 350 - 860mm

 Net weight
 74.5 kg

 Gross weight
 158.1 kg