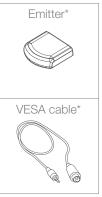

|
| Battery Type              | Rechargeable Lithium Polymer                                                           |
| Battery Life              | Up to 60 hours                                                                         |
| Charge time               | 3 hours                                                                                |
| Range                     | 15m                                                                                    |
| Display requirements      | Projector / Display must have a "3D Sync" connector<br>(VESA DIN3)                     |
| Supported Projectors      | Optoma projector with 3D-Sync Out (3-Pin VESA) port.<br>See Optoma website for details |

## What's in the box?





\*ZF2300 kit only



## www.optoma.com

Copyright © 2014, Optoma and its logo is a registered trademark of Optoma Corporation. Optoma Europe Ltd is the licensee of the registered trademark. All other product names and company names used herein are for identification purposes only and may be trademarks or registered trademarks of their respective owners. DLP®, BrilliantColor<sup>™</sup> and the DLP logo are registered trademarks of Texas Instruments. Errors and omissions excepted, all specifications are subject to change without notice. All images are for representation purposes only and may be simulated.