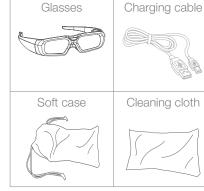

)                                                           |
| Battery Type              | Rechargeable Lithium Polymer                                                           |
| Battery Life              | Up to 60 hours                                                                         |
| Charge time               | 3 hours                                                                                |
| Range                     | 15m                                                                                    |
| Display requirements      | Projector / Display must have a "3D Sync" connector<br>(VESA DIN3)                     |
| Supported Projectors      | Optoma projector with 3D-Sync Out (3-Pin VESA) port.<br>See Optoma website for details |

## What's in the box?





\*ZF2300 kit only



## www.optoma.com

Copyright © 2014, Optoma and its logo is a registered trademark of Optoma Corporation. Optoma Europe Ltd is the licensee of the registered trademark. All other product names and company names used herein are for identification purposes only and may be trademarks or registered trademarks of their respective owners. DLP®, BrilliantColor<sup>™</sup> and the DLP logo are registered trademarks of Texas Instruments. Errors and omissions excepted, all specifications are subject to change without notice. All images are for representation purposes only and may be simulated.