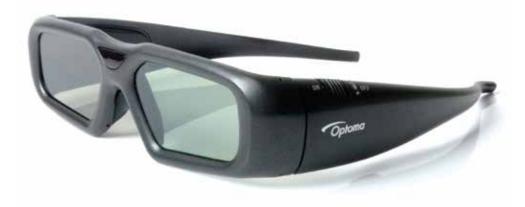

## Bright, stylish and lightweight

Using wireless active shutter technology, the Optoma ZF2300 3D glasses allow you to immerse yourself in the latest 3D movies, documentaries and sport.

Compatible with any Optoma Full 3D projector with a 3D Sync VESA port, these wireless 3D glasses provide improved contrast and brightness and never lose sync. Fully rechargeable, these glasses boast a long battery life of up to 60 hours. The stylish and lightweight design ensures comfort and even fit over most prescription glasses.

Wireless RF Technology

Up to 60 hours Battery life

Rechargeable Power